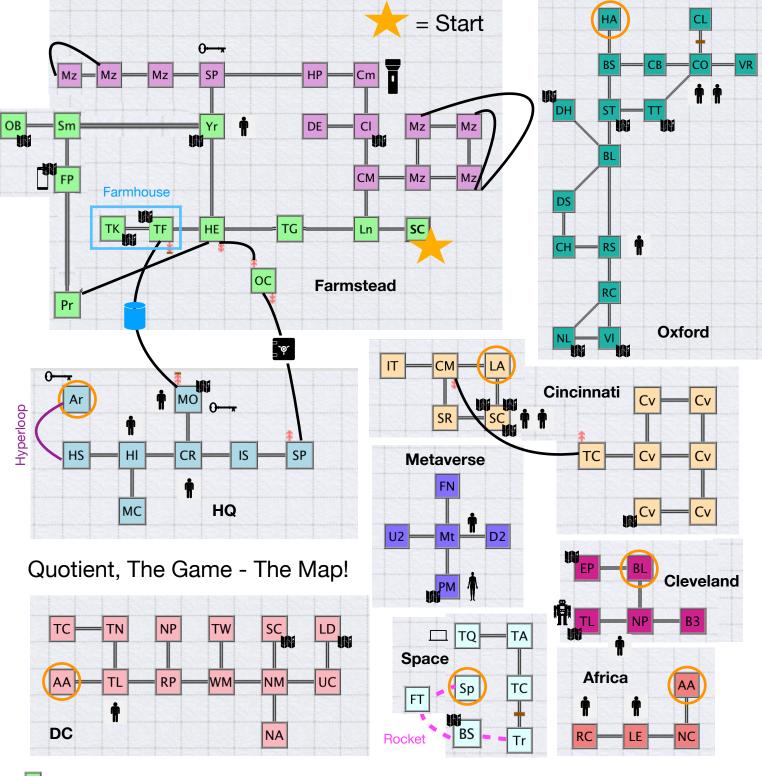

- Farmstead Area: Security Checkpoint, Lane, The Kitchen, The Gate, Headquarters Entrance, The Farmhouse, Old Cellar, Yard, Smokehouse, Fire Pit, Old Barn, Parking
- SP HQ Area: Secret Passage, Inner Sanctum, Conference Room, Martin's Office, Hallway, Medical Center, Hyperloop Station, Airstrip
- CM Cornfield\_a: Corn Maze, Clearing, Dead End, Hidden Path, Secret Path, Cemetery, Maze1, Maze2, Maze3, Maze6, Maze4, Maze5, Maze7
- Oxford University: Hidden Airbase, Broad Street, Sheldonian Theatre, Clarendon Building, Bodleian Library, Radcliffe Square, Radcliffe Camera, Duke Humfreys Library, Divinity School, Convocation House, Cassie's Office, Cassie's Lab, The Turf Tavern, Vaults\_Garden, Narnia Lamp, Virtual Reality Lab
- Mt VR Area: Metaverse, Dystopian 2049, Utopian 2049, Future National Park, Peaceful Meditation
- Cincinnati Area: Lunken Airport, Cincinnati Museum Center, The Cavern, IMAX Theater, Skyline Chili, Cave1, Cave2, Cave3, Cave4, Cave5, Cave6
- BL Cleveland Area: Burke Lakefront, Nela Park, Building 336, The Lighting Institute, Edgewater Park
- Sp Outerspace Area: Spaceport, Tardis, The Control Center, The Airbnb, The Quantum View, Blackness of Space, Flying through the Air
- AA Africa Area: Arusha Airport, Ngorogoro Crater, Lalibela Ethiopia, Rock Church St George

- Indicates connected airports

Treasures

**NPCs** 